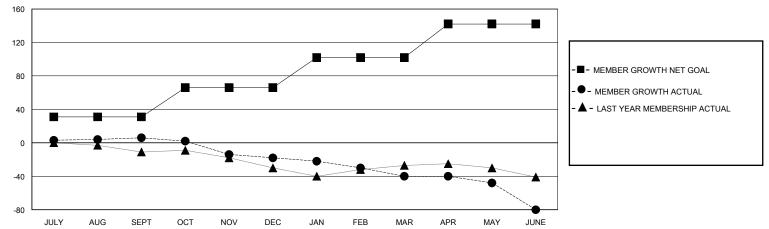

## District 201T1

Results as of: 6/30/2020

| GMT:          |               | LOC         | ATION AUSTRAL | _IA                   |                         |                         | GMT CA                                            |  |  |
|---------------|---------------|-------------|---------------|-----------------------|-------------------------|-------------------------|---------------------------------------------------|--|--|
|               | Clubs         |             |               | Members               |                         |                         |                                                   |  |  |
|               | RESULTS FOR   | R 2019-2020 |               | RESULTS FOR 2019-2020 |                         |                         |                                                   |  |  |
| QUARTER       | NEW CLUB GOAL | NEW CLUBS   | DROPPED CLUBS | QUARTER ME            | MBER GROWTH NET<br>GOAL | MEMBER GROWTH<br>ACTUAL | DROPPED<br>MEMBERS ACTUA<br>(including transfers) |  |  |
| JULY/AUG/SEPT | 0             | 0           | 0             | JULY/AUG/SEPT         | 31                      | 30                      | 23                                                |  |  |
| OCT/NOV/DEC   | 0             | 0           | 0             | OCT/NOV/DEC           | 35                      | 17                      | 39                                                |  |  |
| JAN/FEB/MAR   | 0             | 0           | 1             | JAN/FEB/MAR           | 36                      | 16                      | 36                                                |  |  |
| APR/MAY/JUNE  | 0             | 0           | 0             | APR/MAY/JUNE          | 40                      | 13                      | 52                                                |  |  |
| 6             | GOALS         | AND ACTUA   | L NEW CLUBS C | UMULATIVE             |                         |                         |                                                   |  |  |
| 4             |               |             |               |                       |                         | -∎- CURRENT YEAR G      | DALS FOR NEW CLUBS                                |  |  |
| 2             |               |             |               |                       |                         | - • - CURRENT YEAR A    |                                                   |  |  |